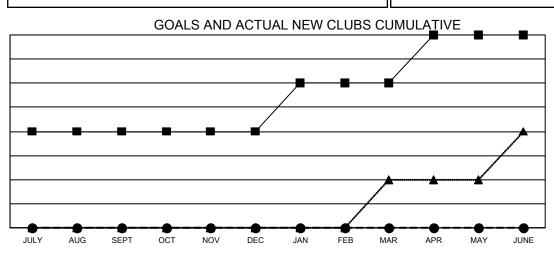

## GAT MONTHLY MEMBERSHIP PROGRESS REPORT

**Multiple District 44** 

LOCATION: NEW HAMPSHIRE

Results as of: 9/30/2020

| Clubs                 |               |           |               | Members               |                         |                         |                                                    |
|-----------------------|---------------|-----------|---------------|-----------------------|-------------------------|-------------------------|----------------------------------------------------|
| RESULTS FOR 2020-2021 |               |           |               | RESULTS FOR 2020-2021 |                         |                         |                                                    |
| QUARTER               | NEW CLUB GOAL | NEW CLUBS | DROPPED CLUBS | QUARTER MEI           | MBER GROWTH NET<br>GOAL | MEMBER GROWTH<br>ACTUAL | DROPPED<br>MEMBERS ACTUAL<br>(including transfers) |
| JULY/AUG/SEPT         | 2             | 0         | 0             | JULY/AUG/SEPT         | 29                      | 37                      | 65                                                 |
| OCT/NOV/DEC           | 0             | 0         | 0             | OCT/NOV/DEC           | 35                      | 0                       | 0                                                  |
| JAN/FEB/MAR           | 1             | 0         | 0             | JAN/FEB/MAR           | 35                      | 0                       | 0                                                  |
| APR/MAY/JUNE          | 1             | 0         | 0             | APR/MAY/JUNE          | 29                      | 0                       | 0                                                  |

- CURRENT YEAR ACTUAL NEW CLUBS

- LAST YEAR ACTUAL NEW CLUBS

© Copyright 2020, Lions Clubs International, All Rights Reserved.