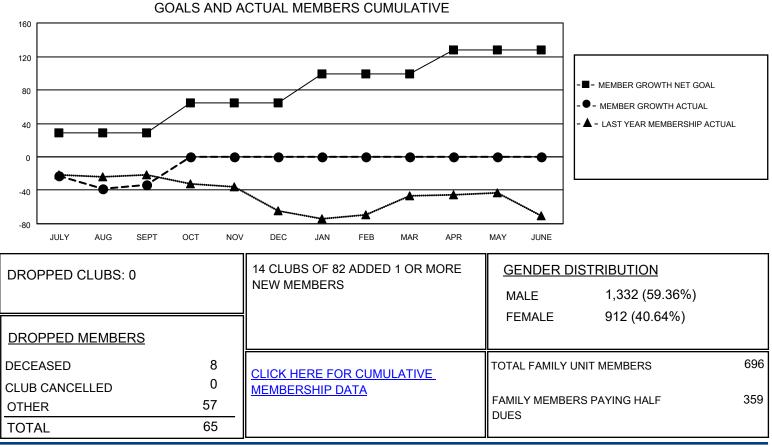

## GAT MONTHLY MEMBERSHIP PROGRESS REPORT

**Multiple District 44** 

LOCATION: NEW HAMPSHIRE

Results as of: 9/30/2020

| Clubs                 |               |           |               | Members               |                         |                         |                                                    |
|-----------------------|---------------|-----------|---------------|-----------------------|-------------------------|-------------------------|----------------------------------------------------|
| RESULTS FOR 2020-2021 |               |           |               | RESULTS FOR 2020-2021 |                         |                         |                                                    |
| QUARTER               | NEW CLUB GOAL | NEW CLUBS | DROPPED CLUBS | QUARTER MEI           | MBER GROWTH NET<br>GOAL | MEMBER GROWTH<br>ACTUAL | DROPPED<br>MEMBERS ACTUAL<br>(including transfers) |
| JULY/AUG/SEPT         | 2             | 0         | 0             | JULY/AUG/SEPT         | 29                      | 37                      | 65                                                 |
| OCT/NOV/DEC           | 0             | 0         | 0             | OCT/NOV/DEC           | 35                      | 0                       | 0                                                  |
| JAN/FEB/MAR           | 1             | 0         | 0             | JAN/FEB/MAR           | 35                      | 0                       | 0                                                  |
| APR/MAY/JUNE          | 1             | 0         | 0             | APR/MAY/JUNE          | 29                      | 0                       | 0                                                  |